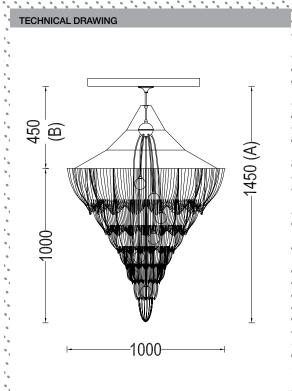

### PRODUCT SIZE

SHADE SIZE:1000W X 950 MM / TOTAL HEIGHT: 1450MM

#### PACKAGING DIMENSIONS

1140MM(W) X 1140MM(L) X 300MM(H)