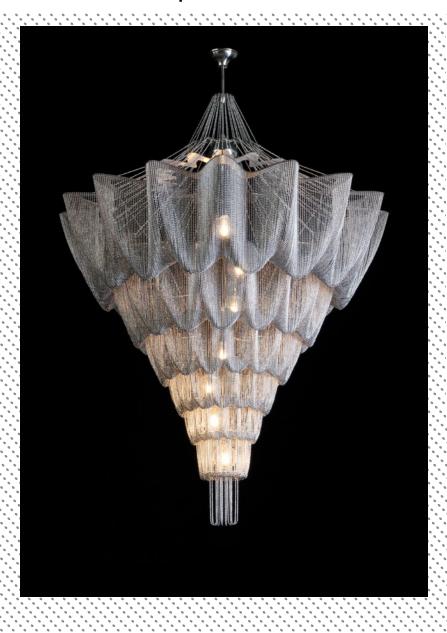

### DESCRIPTION

A chandelier inspired by the Cango caves stalactite formations and their rippling surface texture with their pleated convolutions and folds. Made from lasercut stainless steel frames, chrome plated or lacqured, solid brass components and ballchain in several optional finishes. Illuminated by 7 G9 Halogen lamps in 7 suspended pyrex glass balls in a spiraling formation.

### PRODUCT SIZE

SHADE SIZE:1000W X 950 MM / TOTAL HEIGHT: 1450MM