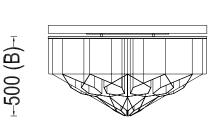

### DESCRIPTION

An intense Illuminated Mandala sculpture inspired by Islamic patterns which have been translated into three dimensions through the extrusion of the complex interlocking geometry. Made from lasercut stainless steel frames, chrome plated brass components, ballchain. Illuminated by a combination of surface mounted and suspended G4 Halogen lamps. Mandala No.2 is a 'shallower' version than Mandala No.1 with a more evident pattern from any angle PRODUCT SIZE SHADE SIZE: 1000W X 500H MM / TOTAL HEIGHT: 520MM

### PACKAGING DIMENSIONS

1140MM(W) X 1140MM(L) X 390MM(H)

\* METALLIC

**TECHNICAL DRAWING** 

-520 (A)-