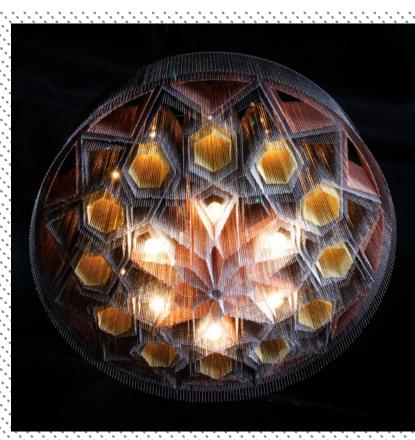

### DESCRIPTION

An intense Illuminated Mandala sculpture inspired by Islamic patterns which have been translated into three dimensions through the extrusion of the complex interlocking geometry. Made from lasercut stainless steel frames, chrome plated brass components, ballchain. Illuminated by a combination of surface mounted and suspended G4 Halogen lamps. Mandala No.2 is a 'shallower' version than Mandala No.1 with a more evident pattern from any angle PRODUCT SIZE SHADE SIZE: 1000W X 500H MM / TOTAL HEIGHT: 520MM