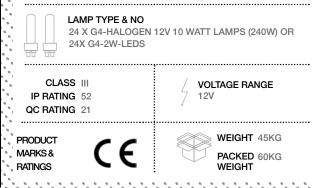

### DESCRIPTION

An intense Illuminated Mandala sculpture inspired by Islamic patterns which have been translated into three dimensions through the extrusion of the complex interlocking geometry. Made from lasercut stainless steel frames, chrome plated brass components, ballchain. Illuminated by a combination of surface mounted and suspended G4 Halogen lamps. Mandala No.2 is a 'shallower' version than Mandala No.1 with a more evident pattern from any angle PRODUCT SIZE SHADE SIZE: 1000W X 500H MM / TOTAL HEIGHT: 520MM