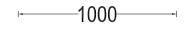

### DESCRIPTION

An intense Illuminated Mandala sculpture inspired by Islamic patterns which have been translated into three dimensions through the extrusion of the complex interlocking geometry. Made from lasercut stainless steel frames, chrome plated brass components, ballchain. Illuminated by a combination of surface mounted and suspended G4 Halogen lamps. Mandala No.2 is a 'shallower' version than Mandala No.1 with a more evident pattern from any angle PRODUCT SIZE SHADE SIZE: 1000W X 500H MM / TOTAL HEIGHT: 520MM

### PACKAGING DIMENSIONS

1140MM(W) X 1140MM(L) X 390MM(H)

\* METALLIC

**TECHNICAL DRAWING** 

-520 (A)-