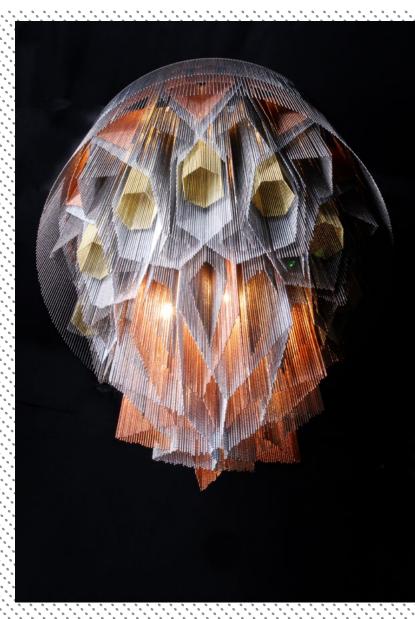

### DESCRIPTION

A massive intense Illuminated Mandala sculpture inspired by Islamic patterns which have been translated into three dimensions through the extrusion of the complex interlocking geometry. Made from lasercut stainless steel frames, chrome plated or lacgured solid brass components, ballchain in several optional finishes. Illuminated by suspended G4 Halogen/LED lamps.

### PRODUCT SIZE

SHADE SIZE: 1000W X 1330H MM / TOTAL HEIGHT: 1350MM

.....

------