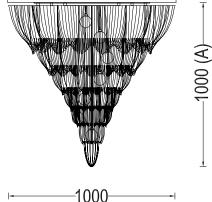

## PRODUCT SIZE

m

PRODUCT MARKS &

RATINGS

SHADE SIZE:1000W X 950 MM / TOTAL HEIGHT: 1000MM

# ANGE

ADDITIONAL COMMENTS

**TECHNICAL DRAWING** 

50

950