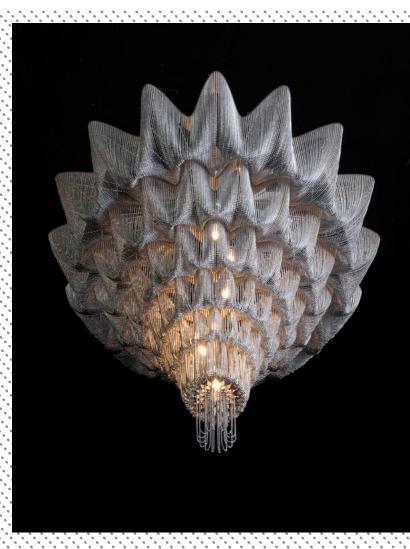

# STALACTITE | STALACTITE - 1000 CEILING MOUNTED | STALACTITE-1000-C

## DESCRIPTION

A chandelier inspired by the Cango caves stalactite formations and their rippling surface texture with their pleated convolutions and folds. Made from lasercut stainless steel frames, chrome plated or lacqured, solid brass components and ballchain in several optional finishes. Illuminated by 7 G9 Halogen lamps in 7 suspended pyrex glass balls in a spiraling formation.