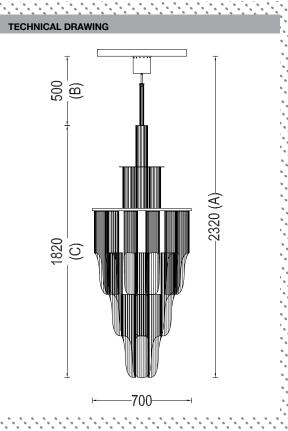

### PRODUCT SIZE

SHADE SIZE: 700W X 1820H MM / TOTAL HEIGHT: 2320MM

#### PACKAGING DIMENSIONS

810MM(W) X 810MM(L) X 330MM(H)