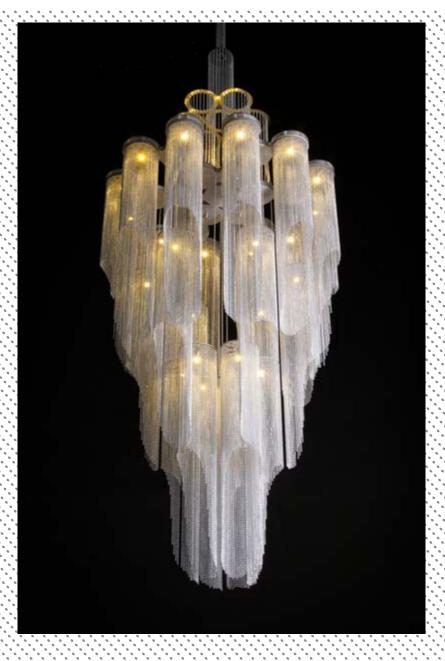

# DESCRIPTION

A poetic interpretation of traditional bamboo windchime forms. The design is a circular tiered arrangement of repeated 'windchimes'. The chandelier is illuminated by 24 G4 LED's in each windchime as well as 6 LEDs on top of the main frame which illuminate and cast dramatic shadows onto the ceiling.

### PRODUCT SIZE

SHADE SIZE: 700W X 1820H MM / TOTAL HEIGHT: 2320MM