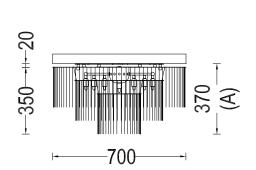

### PRODUCT SIZE

SHADE SIZE: 700W X 350H MM / TOTAL HEIGHT: 370MM

**TECHNICAL DRAWING** 