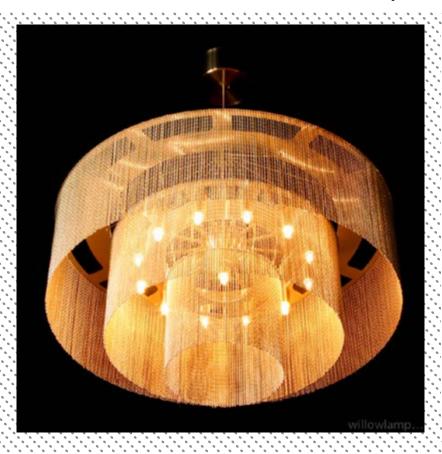

# THREE-TIERED CHANDELEIRS | 3-TIER - 700 - CEILING MOUNTED | 3-TIER-700-C

# **DESCRIPTION**A ceiling mounted chandelier based on a modern classic chandelier design, an arrangement of three semi-transparent cylindrical volumes. Made from

semi-transparent cylindrical volumes. Made from lasercut stainless steel frames, chrome plated or lacqured, solid brass components and ballchain in several optional finishes. Illuminated by 13 surface mounted G9 Halogen lamps.