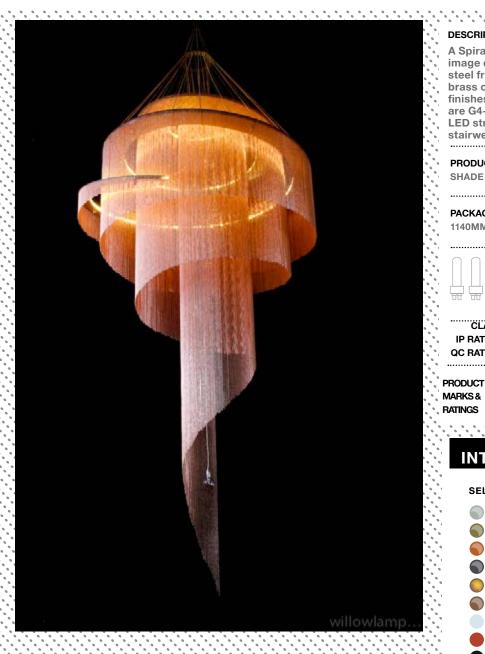

### DESCRIPTION

A Spiraling art-chandelier inspired by a holographic image of a cone shell. Made from lasercut stainless steel frames, chrome plated or lacqured solid brass components, ballchain in several optional finishes. Illuminated by 3 electrical systems. Two are G4-Halogen based and the other is a 5m long LED striplight. Ideal for a large volumous space or a stairwell.

### **PRODUCT SIZE**

SHADE SIZE: 1000W X 2200H MM / TOTAL HEIGHT: 3000MM