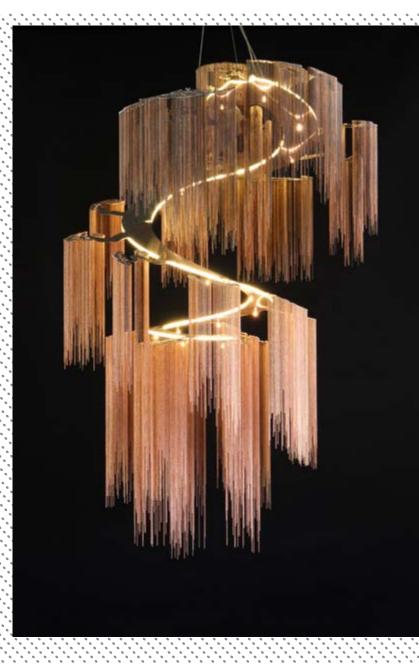

## SPIRAL TREES | SINGLE SPIRAL TREE - SUSPENDED - 1500 | SFAT-SINGLE-1500-S

#### DESCRIPTION

A design which is based on part of a massive tree forest installation. This is an evolution of our enchanted faraway tree which fuses all the branches into a single elegant spiraling frame. Illuminated by 18 surface mounted G4 Halogen or LED lamps as well as a 10m long LED strip.

#### PRODUCT SIZE

IP RATING 52

QC RATING 21

PRODUCT MARKS &

RATINGS

SHADE SIZE: 1500W X 2200H MM / TOTAL HEIGHT: 3200MM