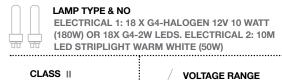

#### DESCRIPTION

A design which is based on part of a massive tree forest installation. This is an evolution of our enchanted faraway tree which fuses all the branches into a single elegant spiraling frame. Illuminated by 18 surface mounted G4 Halogen or LED lamps as well as a 10m long LED strip.