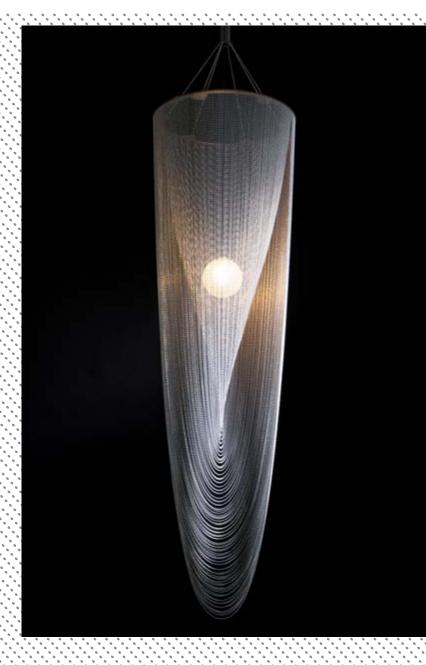

## DESCRIPTION **TECHNICAL DRAWING** An elegant spiraling pod shaped lamp inspired by spiraling shells. Illuminated by a suspended G9 Halogen or LED lamp within a Pyrex glass ball. 500 B ..... PRODUCT SIZE SHADE SIZE: 400W X 1400H MM / TOTAL HEIGHT: 1900MM ..... PACKAGING DIMENSIONS 560MM(W) X 560MM(L) X 330MM(H) 1400 $\odot$ LAMP TYPE & NO 1 X G9-HALOGEN 18-40 WATT LAMPS OR 1X G9-2.5W LED OR 1 X E26/27 LED 5 CLASS II VOLTAGE RANGE IP RATING 54 110 - 240 V QC RATING 21 WEIGHT 7KG PRODUCT MARKS & PACKED 11KG WEIGHT RATINGS INTERACT SELECT COLOUR CUSTOMISE DIMENSIONS ADDITIONAL COMMENTS Δ SILVER \* в BRASS \* COPPER \* SMOKE \* MIXED METALIC \* LAMP TYPE RUST \* WHITE DOWNLOAD WEB LINK QUANTITY RED BLACK