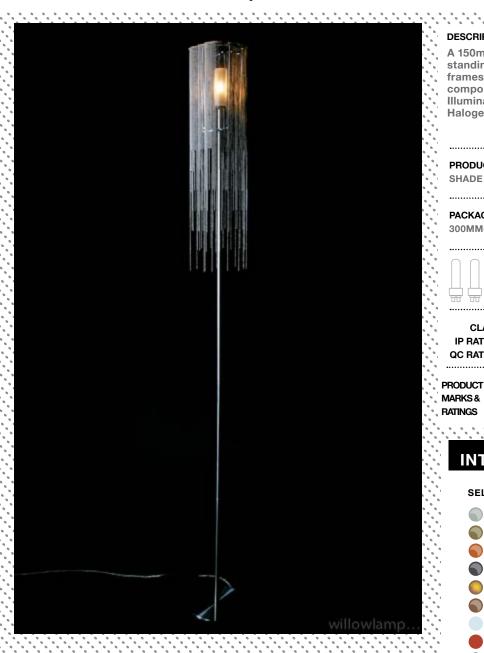

## SCALLOP WILLOW | SCALLOP WILLOW 150 STANDING LAMP | SCA-WIL-150(SML)-STA

## DESCRIPTION A 150mm Dia. simple classic `scalloped-willow` standing lamp. Made from lasercut stainless steel frames, chrome plated or lacqured, solid brass components and ballchain in several optional finishes. Illuminated by a pyrex glass ball containing a G9-Halogen or LED lamp. PRODUCT SIZE SHADE SIZE: 150W X 350-520H MM / TOTAL HEIGHT: 1500MM