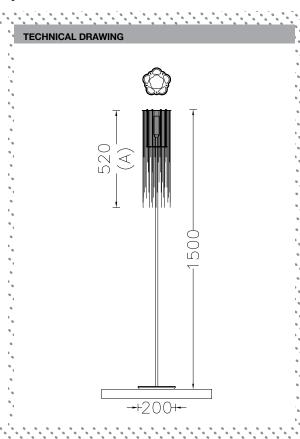

## DESCRIPTION A 150mm Dia. simple classic `scalloped-willow` standing lamp. Made from lasercut stainless steel frames, chrome plated or lacqured, solid brass components and ballchain in several optional finishes. Illuminated by a pyrex glass ball containing a G9-Halogen or LED lamp. PRODUCT SIZE SHADE SIZE: 150W X 350-520H MM / TOTAL HEIGHT: 1500MM

PACKAGING DIMENSIONS
300MM(W) X 300MM(L) X 1680MM(H)

LAMP TYPE & NO
1 X G9-HALOGEN 18-40 WATT LAMPS (40W) OR 1X
G9-2.5W LED

\* METALLIC

CLASS II IP RATING 20 QC RATING 21

 $\epsilon$ 

VOLTAGE RANGE
7 114 - 240V