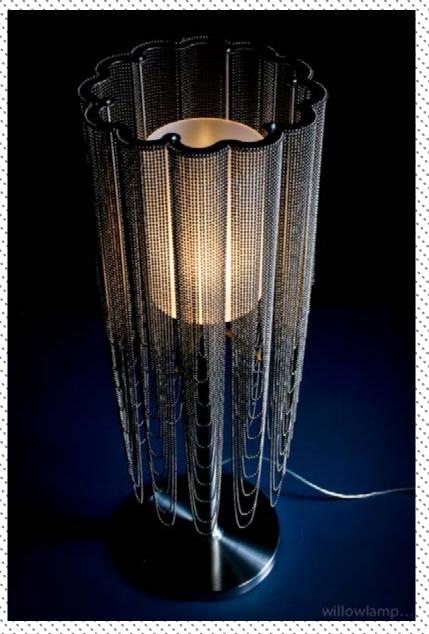

## SCALLOP LOOPED | SCALLOP LOOPED 280 TABLE LAMP | SCA-LOOP-280(MED)-TBL

## DESCRIPTION

A 280mm Dia. simple classic `scalloped-loop` table lamp. Made from lasercut stainless steel frames, chrome plated or lacqured, solid brass components and ballchain in several optional finishes. Illuminated by a pyrex glass ball containing a G9-Halogen or LED lamp.