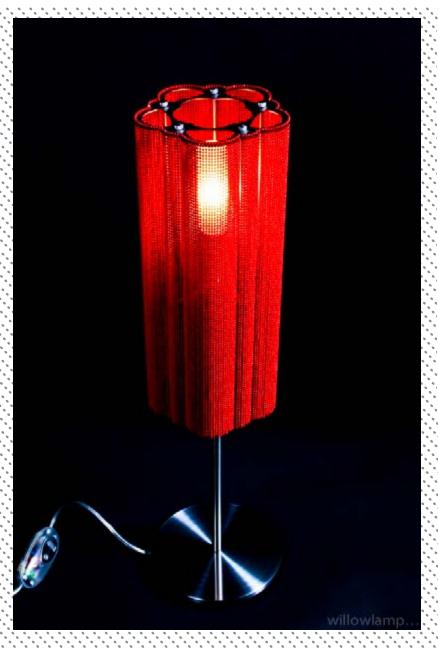

# SCALLOP CROPPED | SCALLOP CROPPED 150 TABLE LAMP | SCA-CRO-150(SML)-TBL

### DESCRIPTION

A 150mm Dia. simple classic `scalloped-cropped` table lamp. Made from lasercut stainless steel frames, chrome plated or lacqured, solid brass components and ballchain in several optional finishes. Illuminated by a pyrex glass ball containing a G9-Halogen or LED lamp.

#### **PRODUCT SIZE**

SHADE SIZE: 150W X 350-520H MM / TOTAL HEIGHT: 620MM