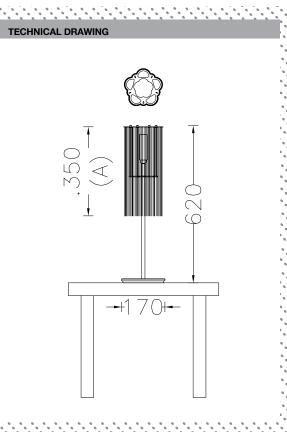

#### **PRODUCT SIZE**

SHADE SIZE: 150W X 350-520H MM / TOTAL HEIGHT: 620MM

#### PACKAGING DIMENSIONS

300MM(W) X 300MM(L) X 800MM(H)