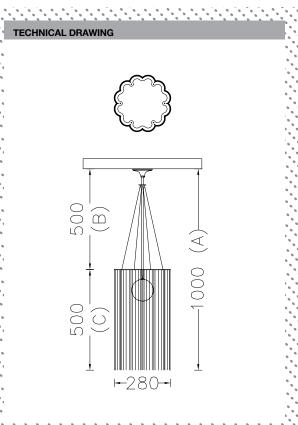

# SCALLOP CROPPED | SCALLOP CROPPED 280 PENDANT LAMP | SCA-CRO-280(MED)-PEN



#### DESCRIPTION

A 280mm Dia. simple classic `scalloped-cropped` pendant lamp. Made from lasercut stainless steel frames, chrome plated or lacqured, solid brass components and ballchain in several optional finishes. Illuminated by a pyrex glass ball containing a G9-Halogen or LED lamp.

### PRODUCT SIZE

SHADE SIZE: 280W X 500-700H MM / TOTAL HEIGHT: 1000MM

#### PACKAGING DIMENSIONS

460MM(W) X 460MM(L) X 330MM(H)



## LAMP TYPE & NO

1 X G9-HALOGEN 18-40 WATT LAMPS (40W) OR 1X G9-2.5W LEDS. OR 1 X E12/14 // E26/27 LED

CLASS II

IP RATING 20 QC RATING 21

PRODUCT MARKS & RATINGS



MIXED METALIC \*

\* METALLIC

RUST \*

RED BLACK



VOLTAGE RANGE
113 - 240V

WEIGHT 3KG
PACKED 6KG

WEIGHT



| SELECT | Γ COLOUR | CU | STOMISE DIMENSIONS | ADDITIONAL COMMENT |
|--------|----------|----|--------------------|--------------------|
|        | SILVER * | A  |                    |                    |
|        | BRASS *  | В  |                    |                    |
|        | COPPER * | С  |                    |                    |
|        | SMOKE *  |    |                    |                    |

| С         |  |
|-----------|--|
| LAMP TYPE |  |
| QUANTITY  |  |

WEB LINK DOWNLOAD ♣