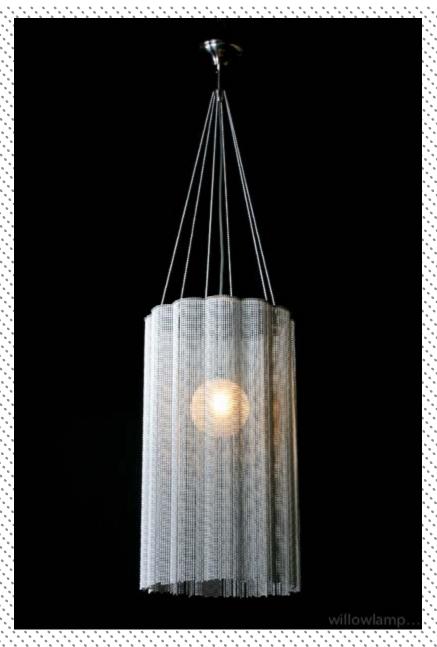

# SCALLOP CROPPED | SCALLOP CROPPED 280 PENDANT LAMP | SCA-CRO-280(MED)-PEN

#### DESCRIPTION

A 280mm Dia. simple classic `scalloped-cropped` pendant lamp. Made from lasercut stainless steel frames, chrome plated or lacqured, solid brass components and ballchain in several optional finishes. Illuminated by a pyrex glass ball containing a G9-Halogen or LED lamp.

### PRODUCT SIZE

SHADE SIZE: 280W X 500-700H MM / TOTAL HEIGHT: 1000MM