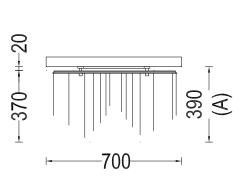

#### PRODUCT SIZE

SHADE SIZE: 700W X 370H MM / TOTAL HEIGHT: 390MM

## TECHNICAL DRAWING

ADDITIONAL COMMENTS