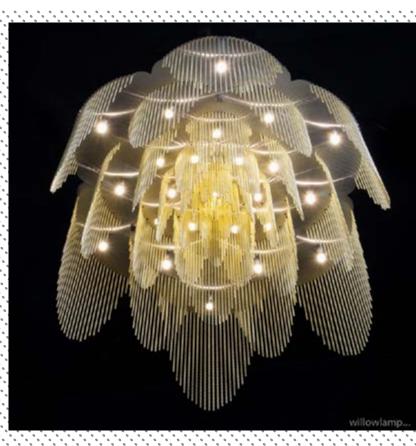

# ROSE CHANDELIERS | ROSE - 700 - CEILING MOUNTED - STRAIGHT | ROSE-700-STR-C

### DESCRIPTION

A ceiling mounted Hi-Tech plate chandelier with chain curtains as `petals` arranged in a layered formation in the shape of a Rose. Made from lasercut stainless steel frames, chrome plated or lacqured, solid brass components and ballchain in several optional finishes. Available in two optional styles `straight` or `looped`. Available in G4-Halogen or LED