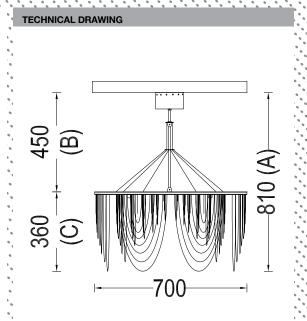

## **PRODUCT SIZE**

SHADE SIZE: 700W X 360H MM / TOTAL HEIGHT: 810MM

#### PACKAGING DIMENSIONS

810MM(W) X 810MM(L) X 330MM(H)