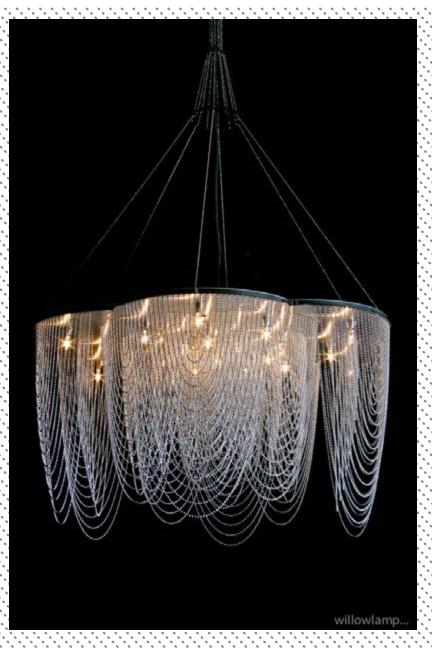

# ROSE CHANDELIERS | ROSE - 700 - SUSPENDED - LOOPED | ROSE-700-LOOP-S

## DESCRIPTION

A suspended Hi-Tech plate chandelier with chain curtains as \'petals\' arranged in a layered formation in the shape of a Rose. Made from lasercut stainless steel frames, chrome plated or lacqured, solid brass components and ballchain in several optional finishes. Available in two optional styles \'straight\' or \'looped\'. Available in G4-Halogen or LED

## **PRODUCT SIZE**

SHADE SIZE: 700W X 360H MM / TOTAL HEIGHT: 810MM