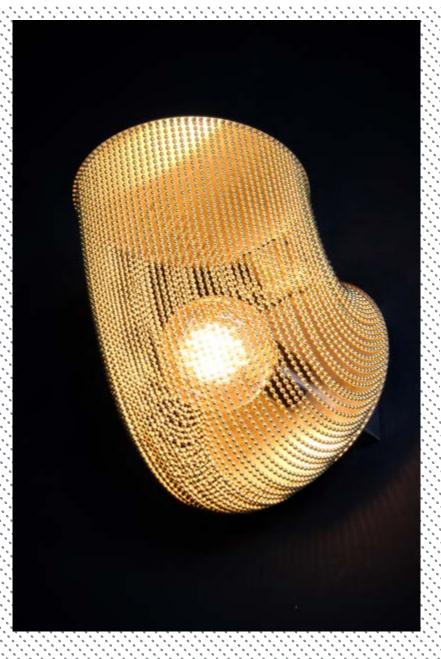

# 2 FOLDED CIRCLES | QUARTERPIPE - WALL SCONCE - 170 | QUARTERPIPE-170-WS

#### DESCRIPTION

A petite wall-sconce in the form a curved Quarter-Pipe. Illuminated by 1x G9 Halogen/LED bulb within handmade clear pyrex glass balls with OR by 1x E27 vintage style LED bulb.