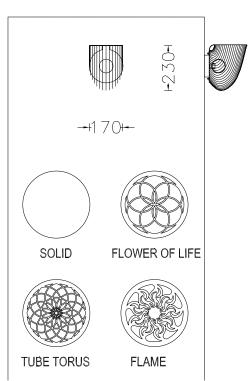

#### PRODUCT SIZE

SHADE SIZE: 170 X 220W MM / TOTAL HEIGHT: 230MM

### TECHNICAL DRAWING