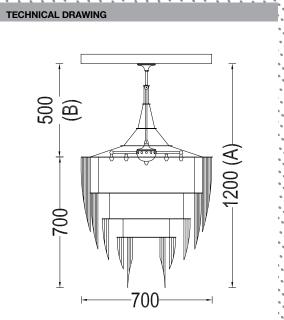

### PRODUCT SIZE

SHADE SIZE: 700W X 700H MM / TOTAL HEIGHT: 1200MM

#### PACKAGING DIMENSIONS

810MM(W) X 810MM(L) X 330MM(H)