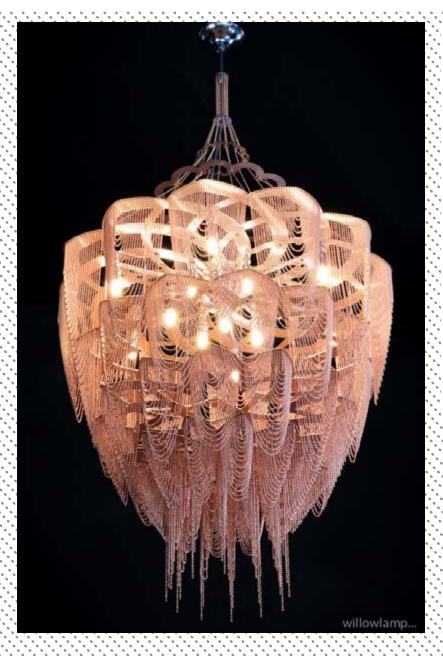

# PROTEA CHANDELIERS | PROTEA - 700 - SUSPENDED | PROTEA-700-S

## DESCRIPTION

A suspended chandelier inspired by the South Africa's national flower the 'Protea'. Made from lasercut stainless steel frames, chrome plated or lacqured, solid brass components and ballchain in several optional finishes. Illuminated by 13 surface mounted G9 Halogen lamps.

### PRODUCT SIZE

SHADE SIZE: 700W X 700H MM / TOTAL HEIGHT: 1200MM