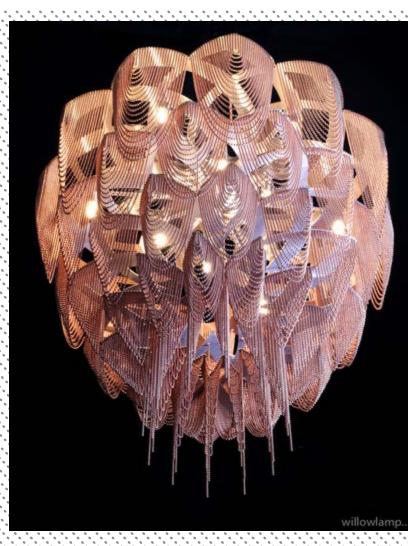

## PROTEA CHANDELIERS | PROTEA - 700 - CEILING MOUNTED | PROTEA-700-C

#### DESCRIPTION

A ceiling mounted chandelier inspired by the South Africa's national flower the 'Protea'. Made from lasercut stainless steel frames, chrome plated or lacqured, solid brass components and ballchain in several optional finishes. Illuminated by 13 surface mounted G9 Halogen lamps.

#### PRODUCT SIZE

SHADE SIZE: 700W X 700H MM / TOTAL HEIGHT: 720MM

.....

------

PACKAGING DIMENSIONS 810MM(W) X 810MM(L) X 330MM(H)

### LAMP TYPE & NO 13 X G9-HALOGEN 18-40 WATT LAMPS (234-520W) OR 13X G9-2.5W LEDS

CLASS I / IP RATING 20 / QC RATING 21

\* METALLIC

PRODUCT MARKS & CE RATINGS