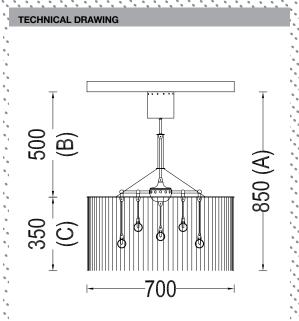

# NGOMA DRUM | NGOMA DRUM - 700 - SUSPENDED | NGOMA-700-S



# DESCRIPTION

A circular drum shaped chandelier inspired by Venetian wrought ironwork. Made from lasercut stainless steel frames, chrome plated or lacqured, solid brass components and ballchain in several optional finishes. Illuminated by a suspended arrangement of 13 pyrex glass balls containing G4-Halogen lamps.

## PRODUCT SIZE

SHADE SIZE: 700W X 350H MM / TOTAL HEIGHT: 850MM

#### PACKAGING DIMENSIONS

810MM(W) X 810MM(L) X 330MM(H)



## LAMP TYPE & NO

13 X G4-HALOGEN 10 WATT LAMPS (130W) OR 13X G4-2W LEDS. OR 13X E12/14 // E26/27 LEDS

CLASS III VOLTAGE RANGE
IP RATING 52 7 12V
QC RATING 21

PRODUCT MARKS & RATINGS CE





# INTERACT SELECT COLOUR **CUSTOMISE DIMENSIONS** ADDITIONAL COMMENTS SILVER \* В BRASS \* С COPPER \* SMOKE \* MIXED METALIC \* LAMP TYPE **RUST \*** WHITE WEB LINK DOWNLOAD QUANTITY RED BLACK \* METALLIC