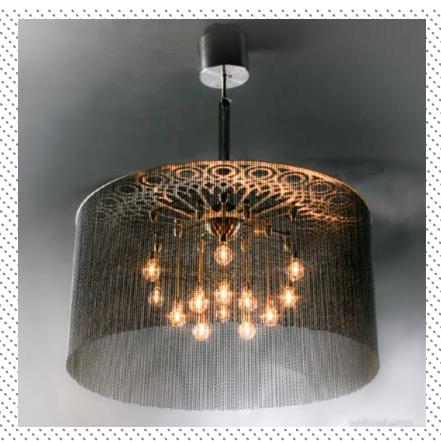

# DESCRIPTION

A circular drum shaped chandelier inspired by Venetian wrought ironwork. Made from lasercut stainless steel frames, chrome plated or lacqured, solid brass components and ballchain in several optional finishes. Illuminated by a suspended arrangement of 13 pyrex glass balls containing G4-Halogen lamps.

## PRODUCT SIZE

SHADE SIZE: 700W X 350H MM / TOTAL HEIGHT: 850MM