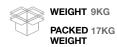

# NGOMA DRUM | NGOMA DRUM - 700 - SUSPENDED | NGOMA-700-S



# DESCRIPTION

A circular drum shaped chandelier inspired by Venetian wrought ironwork. Made from lasercut stainless steel frames, chrome plated or lacqured, solid brass components and ballchain in several optional finishes. Illuminated by a suspended arrangement of 13 pyrex glass balls containing G4-Halogen lamps.

## PRODUCT SIZE

SHADE SIZE: 700W X 350H MM / TOTAL HEIGHT: 850MM

#### PACKAGING DIMENSIONS

810MM(W) X 810MM(L) X 330MM(H)



## LAMP TYPE & NO

13 X G4-HALOGEN 10 WATT LAMPS (130W) OR 13X G4-2W LEDS. OR 13X E12/14 // E26/27 LEDS

CLASS III VOLTAGE RANGE
IP RATING 52 7 12V
QC RATING 21

PRODUCT MARKS & RATINGS CE





# INTERACT SELECT COLOUR **CUSTOMISE DIMENSIONS** ADDITIONAL COMMENTS SILVER \* В BRASS \* С COPPER \* SMOKE \* MIXED METALIC \* LAMP TYPE **RUST \*** WHITE WEB LINK DOWNLOAD QUANTITY RED BLACK \* METALLIC