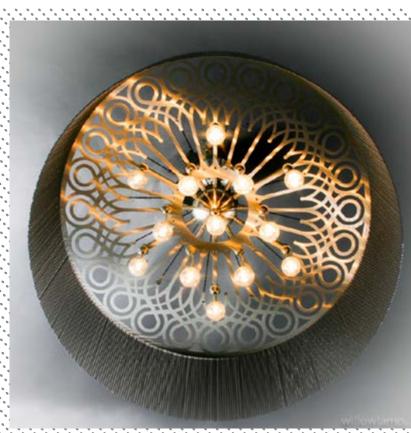

#### DESCRIPTION

A ceiling mounted circular drum shaped chandelier inspired by Venetian wrought ironwork. Made from lasercut stainless steel frames, chrome plated or lacqured, solid brass components and ballchain in several optional finishes. Illuminated by a suspended arrangement of 13 pyrex glass balls containing G4-Halogen lamps.

#### PRODUCT SIZE

SHADE SIZE: 700W X 350H MM / TOTAL HEIGHT: 370MM

------