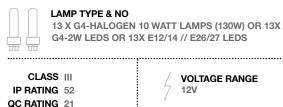

### INTERACT

PRODUCT MARKS &

RATINGS

| SELECT COLOUR |                 | CUSTOMISE DIMENSIONS | ADDITIONAL COMMENTS |
|---------------|-----------------|----------------------|---------------------|
|               | SILVER *        | Α                    |                     |
|               | BRASS *         |                      |                     |
|               | COPPER *        |                      |                     |
|               | SMOKE *         |                      |                     |
|               | MIXED METALIC * | LAMP TYPE            |                     |
|               | RUST *          |                      |                     |
|               | WHITE           |                      |                     |
|               | RED             | QUANTITY             | WEB LINK DOWNLOAD   |
|               | BLACK           |                      |                     |
| -             | * METALLIC      |                      |                     |