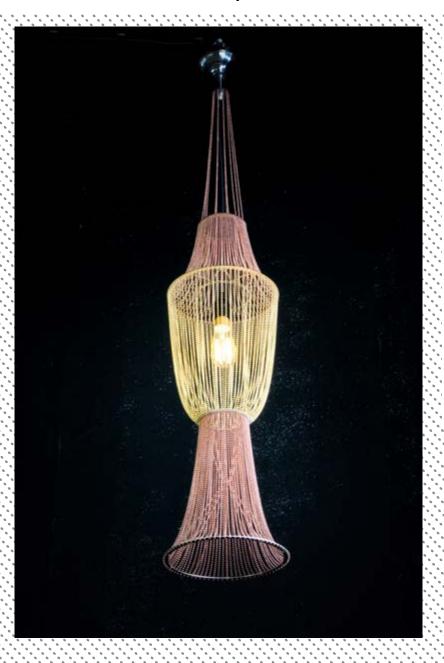

# MOROCCAN VASES | MOROCCAN VASE 4 LARGE - SUSPENDED | MOROCCAN-4-LRG-S

### DESCRIPTION

A collection of medium sized pendant lamps inspired by the forms of and colours of Moroccan metal vases. This version is the most elaborate and is illuminated by a G9 Halogen or G9 3W LED lamp within a Pyrex glass ball. Alternatively E27 LEDs can also be specified.

## **PRODUCT SIZE**

SHADE SIZE: 248W X 810H MM / TOTAL HEIGHT: 1320MM