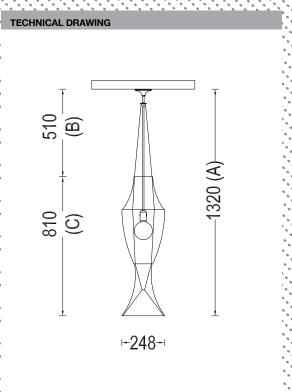

# MOROCCAN VASES | MOROCCAN VASE 4 LARGE - SUSPENDED | MOROCCAN-4-LRG-S



### DESCRIPTION

A collection of medium sized pendant lamps inspired by the forms of and colours of Moroccan metal vases. This version is the most elaborate and is illuminated by a G9 Halogen or G9 3W LED lamp within a Pyrex glass ball. Alternatively E27 LEDs can also be specified.

## **PRODUCT SIZE**

SHADE SIZE: 248W X 810H MM / TOTAL HEIGHT: 1320MM

#### PACKAGING DIMENSIONS

610MM(W) X 610MM(L) X 330MM(H)



# LAMP TYPE & NO

1 X G9-HALOGEN 18-40 WATT LAMPS (40W) OR 1X G9-2.5W LEDS OR 1 X E12/14 // E26/27 LED

CLASS II

IP RATING 54

QC RATING 21

DUCT RKS & NGS





\* METALLIC

VOLTAGE RANGE



WEIGHT 2.2KG

PACKED 7.2KG WEIGHT



# INTERACT SELECT COLOUR **CUSTOMISE DIMENSIONS** ADDITIONAL COMMENTS SILVER \* В BRASS \* COPPER \* SMOKE \* MIXED METALIC \* LAMP TYPE **RUST \*** WHITE DOWNLOAD 😃 WEB LINK QUANTITY RED BLACK