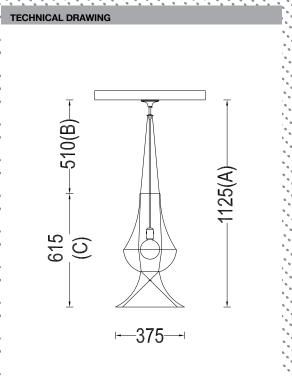

# MOROCCAN VASES | MOROCCAN VASE 3 LARGE - SUSPENDED | MOROCCAN-3-LRG-S



## DESCRIPTION

A collection of medium sized pendant lamps inspired by the forms of and colours of Moroccan metal vases. This version is the most elaborate and is illuminated by a G9 Halogen or G9 3W LED lamp within a Pyrex glass ball. Alternatively E27 LEDs can also be specified.

#### **PRODUCT SIZE**

SHADE SIZE: 375W X 615H MM / TOTAL HEIGHT: 1125MM

#### PACKAGING DIMENSIONS

610MM(W) X 610MM(L) X 330MM(H)



### LAMP TYPE & NO

1 X G9-HALOGEN 18-40 WATT LAMPS (40W) OR 1X G9-2.5W LEDS OR 1 X E12/14 // E26/27 LED

CLASS II

IP RATING 54

QC RATING 21

PRODUCT MARKS & RATINGS





\* METALLIC

VOLTAGE RANGE 110 - 240 V



WEIGHT 2.2KG

PACKED 7.2KG WEIGHT



| INTE          | ERACT           |                      |                     |
|---------------|-----------------|----------------------|---------------------|
| SELECT COLOUR |                 | CUSTOMISE DIMENSIONS | ADDITIONAL COMMENTS |
|               | SILVER *        | Α                    |                     |
|               | BRASS *         | В                    |                     |
|               | COPPER *        |                      |                     |
|               | SMOKE *         |                      |                     |
|               | MIXED METALIC * | LAMP TYPE            |                     |
|               | RUST *          |                      |                     |
|               | WHITE           |                      | db