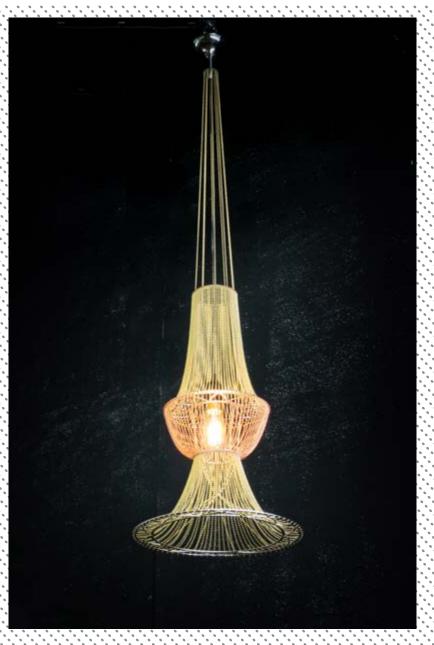

# MOROCCAN VASES | MOROCCAN VASE 3 LARGE - SUSPENDED | MOROCCAN-3-LRG-S

## DESCRIPTION

A collection of medium sized pendant lamps inspired by the forms of and colours of Moroccan metal vases. This version is the most elaborate and is illuminated by a G9 Halogen or G9 3W LED lamp within a Pyrex glass ball. Alternatively E27 LEDs can also be specified.

#### **PRODUCT SIZE**

SHADE SIZE: 375W X 615H MM / TOTAL HEIGHT: 1125MM