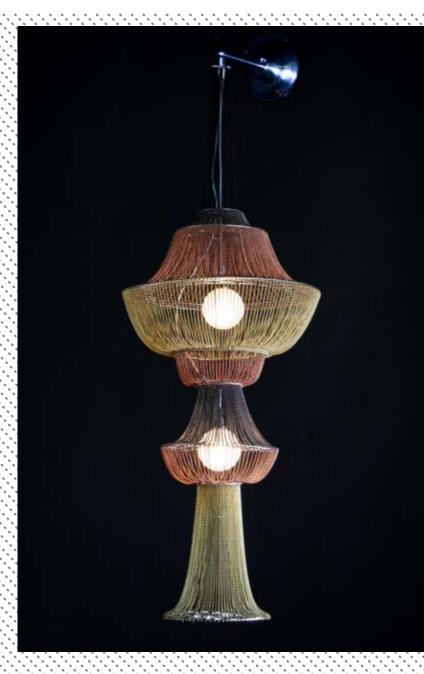

# MOROCCAN VASES | MOROCCAN VASE 1 - SMALL - WALL LANTERN | MORROCAN-1-SML-WL

### DESCRIPTION

An extension of collection of our existing Moroccan Vases pendant collection, now available as a wall lantern. Illuminated by 2x G9 Halogen/LED bulbs within handmade clear or sandblasted pyrex glass ball with OR by 2x E27 vintage style LED bulbs.

## PRODUCT SIZE

SHADE SIZE: 330 X 350W MM / TOTAL HEIGHT: 990MM

.....

.....