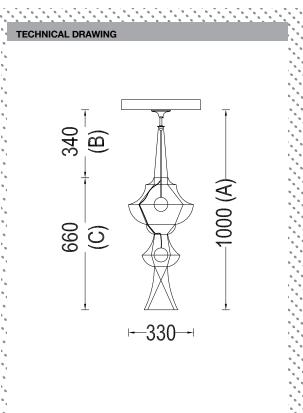

## DESCRIPTION A collection of petite lamps inspired by the forms of and colours of Moroccan metal vases. This version is the most elaborate and is illuminated by two G9 Halogen or 3W LED lamps within a Pyrex glass balls. PRODUCT SIZE SHADE SIZE: 330W X 660H MM / TOTAL HEIGHT: 1000MM PACKAGING DIMENSIONS 460MM(W) X 460MM(L) X 330MM(H) **LAMP TYPE & NO** 2 X G9-HALOGEN 18-40 WATT LAMPS (36-80W) OR 2X G9-2.5W LEDS OR 2 X E12/14 // E26/27 LEDS CLASS II **VOLTAGE RANGE** IP RATING 54 110 - 240 V QC RATING 21 WEIGHT 2.1KG PRODUCT MARKS & PACKED 5.1KG **RATINGS** WEIGHT