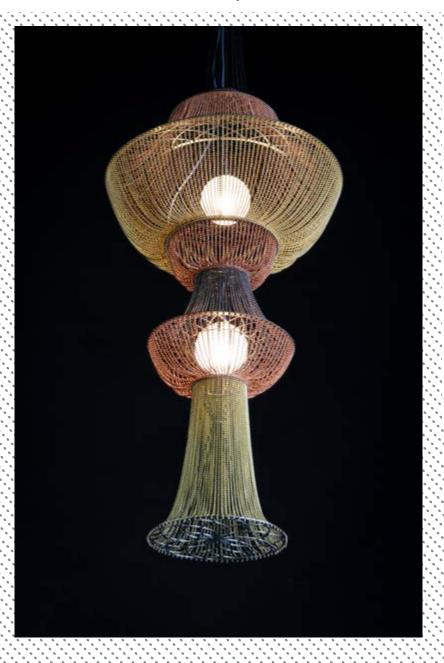

## DESCRIPTION A collection of petite lamps inspired by the forms of and colours of Moroccan metal vases. This version is the most elaborate and is illuminated by two G9 Halogen or 3W LED lamps within a Pyrex glass balls. PRODUCT SIZE SHADE SIZE: 330W X 660H MM / TOTAL HEIGHT: 1000MM PACKAGING DIMENSIONS 460MM(W) X 460MM(L) X 330MM(H) **LAMP TYPE & NO** 2 X G9-HALOGEN 18-40 WATT LAMPS (36-80W) OR 2X G9-2.5W LEDS OR 2 X E12/14 // E26/27 LEDS CLASS II **VOLTAGE RANGE** IP RATING 54 110 - 240 V QC RATING 21 WEIGHT 2.1KG PRODUCT MARKS & PACKED 5.1KG **RATINGS** WEIGHT