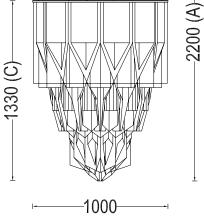

# PRODUCT SIZE

SHADE SIZE: 1000W X 1920H MM / TOTAL HEIGHT: 2200MM

.....

.....

# $\overline{O}$

**TECHNICAL DRAWING** 