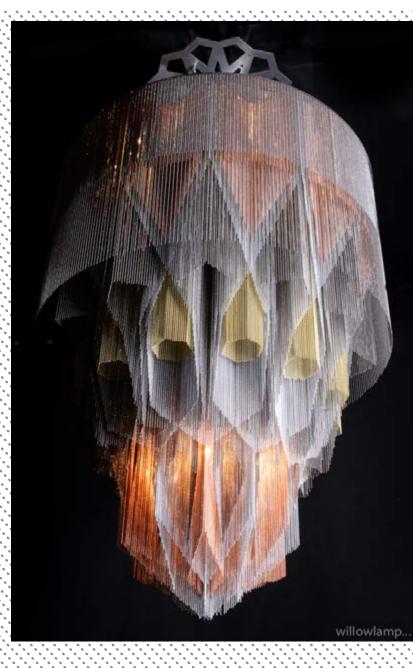

# DESCRIPTION

A massive intense Illuminated Mandala sculpture inspired by Islamic patterns which have been translated into three dimensions through the extrusion of the complex interlocking geometry. Made from lasercut stainless steel frames, chrome plated or lacqured solid brass components, ballchain in several optional finishes. Illuminated by suspended G4 Halogen/LED lamps.

# PRODUCT SIZE

SHADE SIZE: 1000W X 1920H MM / TOTAL HEIGHT: 2200MM

.....

.....