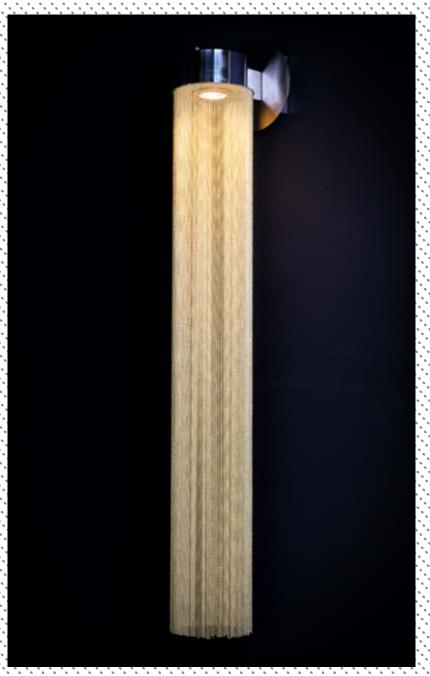

## LONG LANTERN | LONG LANTERN - WALL SCONCE - 150 | LL-150-WS

## DESCRIPTION An extension of the existing 'Long Lantern' collection now also available as a matching wall lantern/sconce. Illuminated by a GU.10 Halogen or LED downlight. PRODUCT SIZE SHADE SIZE: 150W X 1000H MM / TOTAL SIZE: 170X220X-PACKAGING DIMENSIONS 300MM(W) X 300MM(L) X 340MM(H) LAMP TYPE & NO 1 X GU.10 50W (50W) OR 1X GU.10 3-5W LED CLASS | **VOLTAGE RANGE** IP RATING 20 110-240V QC RATING 21 PRODUCT WEIGHT 4KG MARKS & PACKED 7KG RATINGS WEIGHT