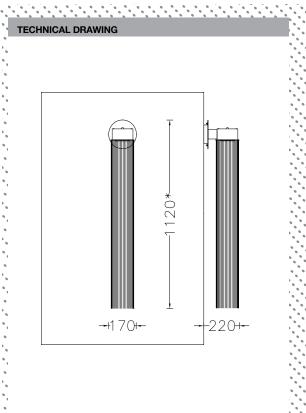

## DESCRIPTION An extension of the existing 'Long Lantern' collection now also available as a matching wall lantern/sconce. Illuminated by a GU.10 Halogen or LED downlight. PRODUCT SIZE SHADE SIZE: 150W X 1000H MM / TOTAL SIZE: 170X220X-PACKAGING DIMENSIONS 300MM(W) X 300MM(L) X 340MM(H) LAMP TYPE & NO 1 X GU.10 50W (50W) OR 1X GU.10 3-5W LED CLASS | **VOLTAGE RANGE** IP RATING 20 110-240V QC RATING 21 PRODUCT WEIGHT 4KG MARKS & PACKED 7KG RATINGS WEIGHT