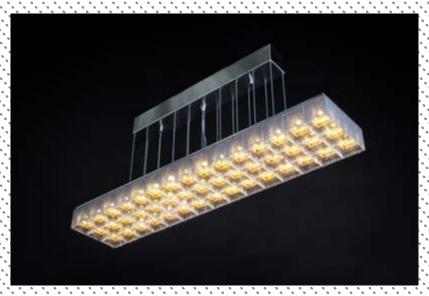

## LINEAL | LINEAL NO.1 - SUSPENDED | LINEAL-NO.1-S

## DESCRIPTION A modern elongated minimal chandelier with layered geometric square chain pattern. The concept is a textured grid with layers of different coloured metallic chains forming a modular matrix. Illuminated by 45 3W G4 LED's. Perfect for a workspace or office type environment. PRODUCT SIZE SHADE SIZE: 900X180W X 72H MM / TOTAL HEIGHT: 600MM PACKAGING DIMENSIONS 1000MM(W) X 300MM(L) X 390MM(H)