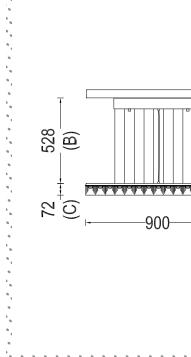

**TECHNICAL DRAWING** 

CLASS II
IP RATING 52
QC RATING 31

PRODUCT
MARKS & RATINGS

VOLTAGE RANGE
12 V (110-240V IN)

WEIGHT 12KG
PACKED 20KG
WEIGHT

45 X G4-LED 12V 2 WATT LAMPS (90W) LED ONLY

|                 | CUSTOMISE DIMENSIONS | ADDITIONAL COMMENTS |
|-----------------|----------------------|---------------------|
| SILVER *        | Α                    |                     |
| BRASS *         | В                    |                     |
| COPPER *        |                      |                     |
| SMOKE *         |                      |                     |
| MIXED METALIC * | LAMP TYPE            |                     |
| RUST *          |                      |                     |
| WHITE           |                      |                     |
| RED             | QUANTITY             | WEB LINK DOWNLOAD   |
| BLACK           |                      |                     |