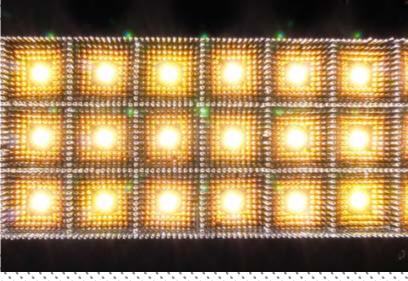

## DESCRIPTION A modern elongated minimal chandelier with layered geometric square chain pattern. The concept is a textured grid with layers of different coloured metallic chains forming a modular matrix. Illuminated by 45 3W G4 LED's. Perfect for a workspace or office type environment. PRODUCT SIZE SHADE SIZE: 900X180W X 72H MM / TOTAL HEIGHT: 600MM PACKAGING DIMENSIONS 1000MM(W) X 300MM(L) X 390MM(H)