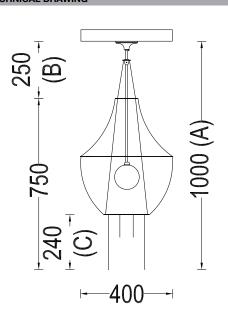

### PRODUCT SIZE

SHADE SIZE: 400W X 750H MM / TOTAL HEIGHT: 1000MM

.....

### TECHNICAL DRAWING