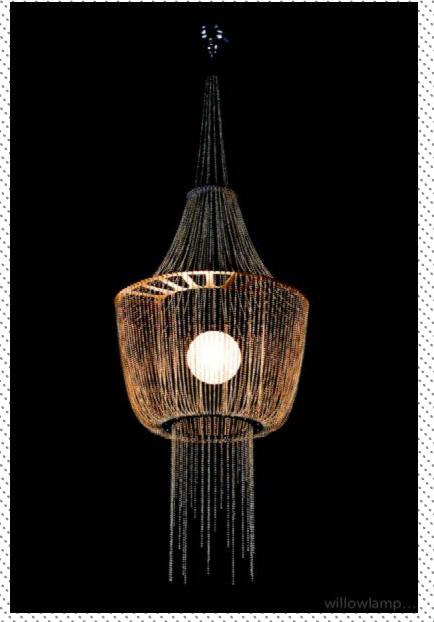

#### DESCRIPTION

A small `chinease lantern` like miniture chandelier pendant lamp. Made from lasercut stainless steel frames, chrome plated or lacqured, solid brass components and ballchain in several optional finishes. Illuminated by a pyrex glass ball containing a G9-Halogen lamp.

### PRODUCT SIZE

SHADE SIZE: 400W X 750H MM / TOTAL HEIGHT: 1000MM

.....