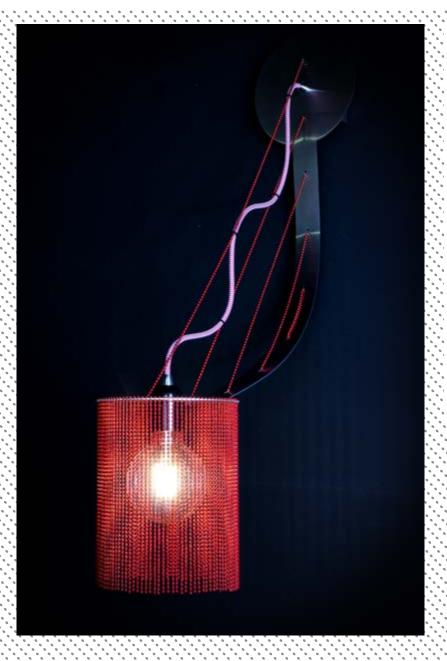

## 2 FOLDED CIRCLES | LANGARM - WALL SCONCE - 170 | LANGARM-170-WS

## DESCRIPTION An original new design with a projecting arm reminiscent of a suspension bridge. Illuminated by 1x G9 Halogen/LED bulb within pyrex glass cylindrical diffuser with OR by 1x E26/27 vintage style LED bulb. PRODUCT SIZE SHADE SIZE: 170 X 525W MM / TOTAL HEIGHT: 710MM PACKAGING DIMENSIONS 310MM(W) X 800MM(L) X 340MM(H) LAMP TYPE & NO 1 X G9-HALOGEN 18-40 WATT LAMPS (40W) OR 1X G9-2.5W LEDS. OR 1 X E12/14 //E26/27 LED CLASS II **VOLTAGE RANGE** IP RATING 54 110-240V QC RATING 21 WEIGHT 3KG PRODUCT MARKS & PACKED 5KG **RATINGS** WEIGHT