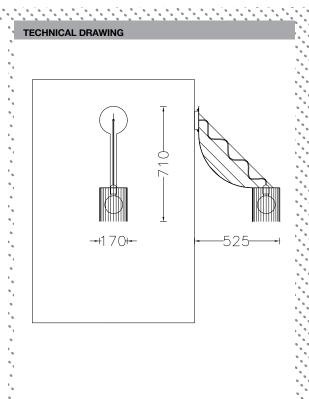

## DESCRIPTION An original new design with a projecting arm reminiscent of a suspension bridge. Illuminated by 1x G9 Halogen/LED bulb within pyrex glass cylindrical diffuser with OR by 1x E26/27 vintage style LED bulb. PRODUCT SIZE SHADE SIZE: 170 X 525W MM / TOTAL HEIGHT: 710MM PACKAGING DIMENSIONS 310MM(W) X 800MM(L) X 340MM(H) LAMP TYPE & NO 1 X G9-HALOGEN 18-40 WATT LAMPS (40W) OR 1X G9-2.5W LEDS. OR 1 X E12/14 //E26/27 LED CLASS II **VOLTAGE RANGE** IP RATING 54 110-240V QC RATING 21 WEIGHT 3KG PRODUCT MARKS & PACKED 5KG **RATINGS** WEIGHT