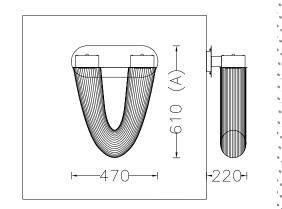

## PRODUCT SIZE

SHADE SIZE: 470 X 220W MM / TOTAL HEIGHT: 610MM

# **TECHNICAL DRAWING**