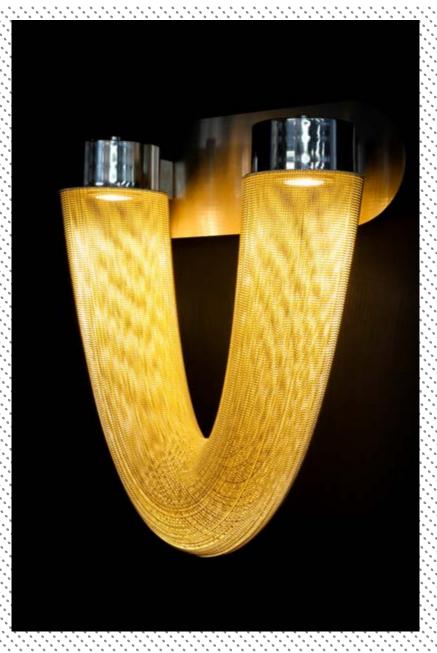

# DESCRIPTION

An elegant wall-sconce in the form a parabolic curved Half-Pipe. Deceptively simple but in reality every piece of chain has to be cut to the perfect length to simulate the effect of its perfect yet simple fluid form. Illuminated by 2x Gu7-Halogen or Gu7-LED lamps.

## PRODUCT SIZE

SHADE SIZE: 470 X 220W MM / TOTAL HEIGHT: 610MM