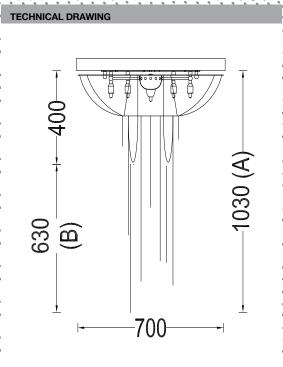

#### PRODUCT SIZE

SHADE SIZE: 700W X 400H MM / TOTAL HEIGHT: 1030MM

**CUSTOMISE DIMENSIONS** 