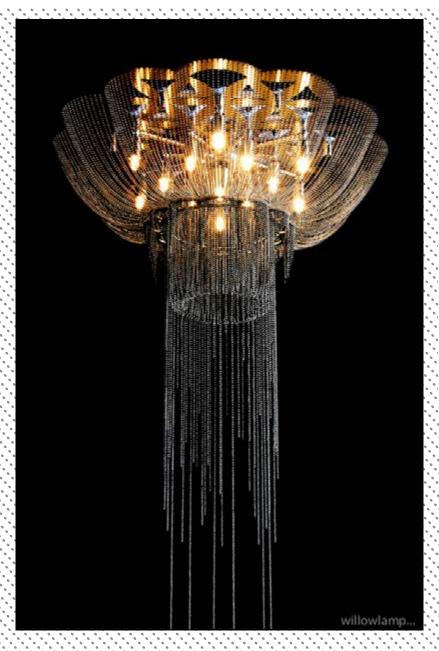

# FLOWER OF LIFE | FLOWER OF LIFE - 700 - CEILING MOUNTED | FOLC-700-C

#### DESCRIPTION

A ceiling mounted chandelier inspired by the sacred geometry known as the flower of life. Made from lasercut stainless steel frames, chrome plated or lacqured, solid brass components and ballchain in several optional finishes. Illuminated by 13 surface mounted G9 Halogen lamps.

#### PRODUCT SIZE

SHADE SIZE: 700W X 400H MM / TOTAL HEIGHT: 1030MM

#### LAMP TYPE & NO

13 X G9-HALOGEN 18-40 WATT LAMPS (234-520W) OR 13X G9-2.5W LEDS

CLASS |

IP RATING 20 QC RATING 21

RATINGS

**VOLTAGE RANGE** 110 - 240V

WEIGHT 10KG PACKED 18KG WEIGHT

В