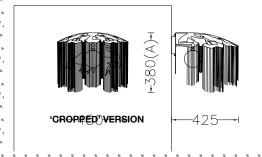

Can be ordered with a cropped straight edge finish or our feathered 'willow' edge finish.

#### PRODUCT SIZE

SHADE SIZE: 450X425W MM / TOTAL HEIGHT: 380-450MM

### TECHNICAL DRAWING