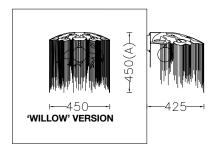

Can be ordered with a cropped straight edge finish or our feathered 'willow' edge finish.

#### PRODUCT SIZE

SHADE SIZE: 450X425W MM / TOTAL HEIGHT: 380-450MM

### TECHNICAL DRAWING