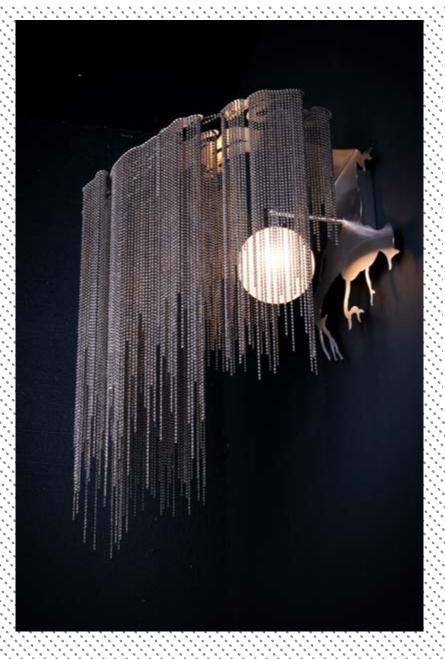

# FARAWAY TREE | FARAWAY TREE - WALL SCONCE - 450 | FAT-450-WS

#### DESCRIPTION

An extension of the existing 'faraway Tree' chandelier collection now also available as a matching wall sconce. Illuminated by 1x G9 Halogen/LED bulb within handmade clear or sandblasted pyrex glass ball with OR by 1x E27 vintage style LED bulb.

Can be ordered with a cropped straight edge finish or our feathered 'willow' edge finish.