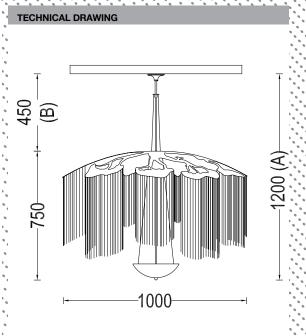

### PRODUCT SIZE

SHADE SIZE: 1000W X 750H MM / TOTAL HEIGHT: 1200MM

### PACKAGING DIMENSIONS

1140MM(W) X 1140MM(L) X 300MM(H)