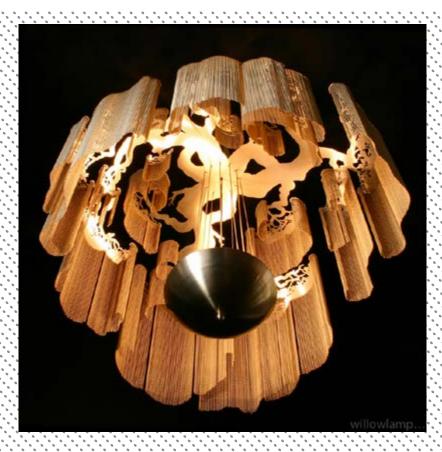

# DESCRIPTION A chandelier inspired by trees constructed from a bowing 2D graphic metal frame. Made from lasercut stainless steel frames, chrome plated or lacqured, solid brass components and ballchain in several optional finishes. Illuminated by 3xGU.10 PAR-16 spotlights housed in a suspended uplighter dish.

### PRODUCT SIZE

SHADE SIZE: 1000W X 750H MM / TOTAL HEIGHT: 1200MM