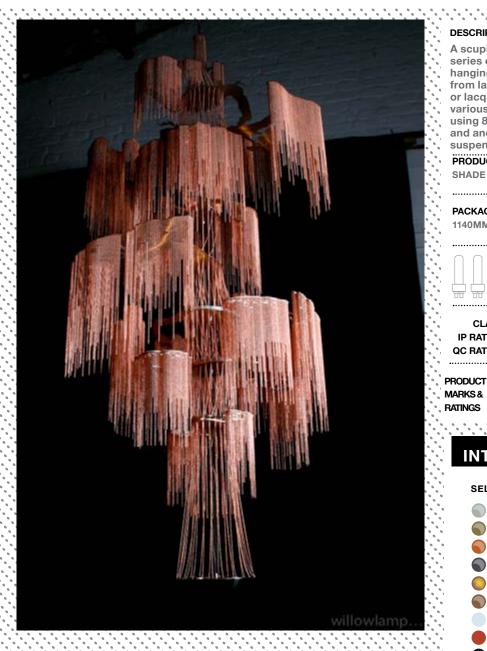

# DESCRIPTION

A scupltural tree art-chandelier constructed from a series of eight (8) bowing, counterbalancing branches hanging from one another down a central 'trunk'. Made from lasercut stainless steel frames, chrome plated or lacgured, solid brass components and ballchain in various finishes. Illuminated by 2 electrical systems one using 8 G9 Halogen lamps at nodes between branches and another using 3xGU.10 PAR-16 spotlights housed in a suspended uplighter dish.

# PRODUCT SIZE

SHADE SIZE: 1000W X 2000H MM / TOTAL HEIGHT: 2450MM