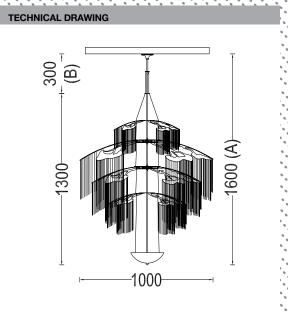

ies of four (4) bowing, counterbalancing branches hanging from one another down a central 'trunk'. Made from lasercut stainless steel frames, chrome plated or lacqured, solid brass components and ballchain in several optional finishes. Illuminated by 2 electrical systems one using 4 G9 Halogen lamps at nodes between branches and another using 3xGU.10 PAR-16 spotlights housed in a suspended uplighter dish.

# PRODUCT SIZE

SHADE SIZE: 1000W X 1300H MM / TOTAL HEIGHT: 1600MM

### PACKAGING DIMENSIONS

1140MM(W) X 1140MM(L) X 490MM(H)

## LAMP TYPE & NO

ELECTRICAL 1: 4 X G9-HALOGEN 18-40 WATT (72-160W) OR 4X G9-2.5W LEDS. ELECTRICAL 2: 3 X GU.10-HALOGEN 50W (150W) OR 3X GU.10 5W LEDS

CLASS | IP RATING 20 QC RATING 21 VOLTAGE RANGE

PRODUCT MARKS & RATINGS



WEIGHT 14KG
PACKED 30KG
WEIGHT



# SELECT COLOUR **CUSTOMISE DIMENSIONS** ADDITIONAL COMMENTS SILVER \* В BRASS \* COPPER \* SMOKE \* MIXED METALIC \* LAMP TYPE **RUST \*** WHITE DOWNLOAD 😃 WEB LINK QUANTITY RED

# INTERACT

**BLACK** 

\* METALLIC