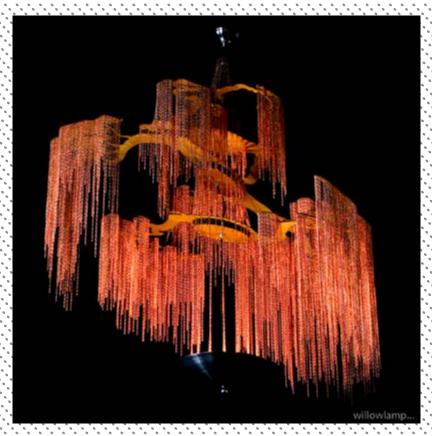

### DESCRIPTION

A scupltural tree art-chandelier constructed from a series of four (4) bowing, counterbalancing branches hanging from one another down a central 'trunk'. Made from lasercut stainless steel frames, chrome plated or lacqured, solid brass components and ballchain in several optional finishes. Illuminated by 2 electrical systems one using 4 G9 Halogen lamps at nodes between branches and another using 3xGU.10 PAR-16 spotlights housed in a suspended uplighter dish.