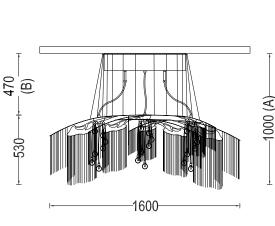

### PRODUCT SIZE

SHADE SIZE: 1600X700W X 530H MM / TOTAL HEIGHT: 1000MM

#### PACKAGING DIMENSIONS

1760MM(W) X 800MM(L) X 390MM(H)

.....

WEIGHT 18KG PACKED 35KG WEIGHT

**TECHNICAL DRAWING** 

INTERACT

MARKS &

RATINGS