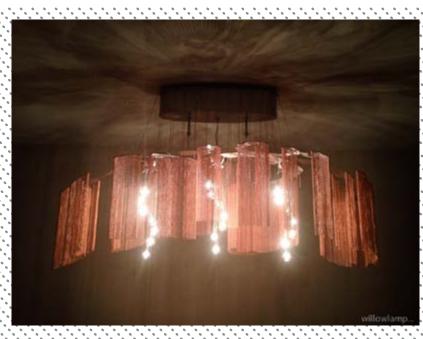

## DESCRIPTION

An elongated chandelier inspired by trees constructed from a bowing 2D graphic metal frame. Made from lasercut stainless steel frames, chrome plated or lacquered, solid brass components and ballchain in several optional finishes. Illuminated by G4 Halogen lamps within 18 suspended glass balls. Suitable for a linear space or over a long table.