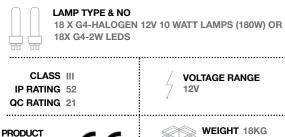

#### PACKAGING DIMENSIONS

1760MM(W) X 800MM(L) X 390MM(H)

.....

WEIGHT 18KG PACKED 35KG WEIGHT

**TECHNICAL DRAWING** 

INTERACT

MARKS &

RATINGS