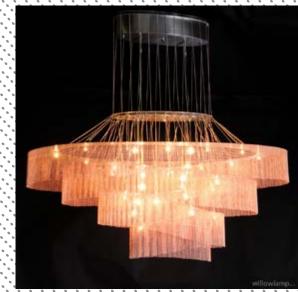

### DESCRIPTION

Elongated spiraling art-chandelier inspired by galaxies. Made from lasercut stainless steel frames, chrome plated or lacqured, solid brass components, ballchain in several optional finishes. Illuminated by 20W G4-Halogen electrical systems one with 12 suspended glass balls and another with 20 surface mounted lamps on the spiraling metal frame. Ideal for a linear space or over a long table.

### PRODUCT SIZE

IP RATING 52

QC RATING 21

PRODUCT MARKS &

RATINGS

SHADE SIZE: 1600X600W X 700H MM / TOTAL HEIGHT: 1200MM