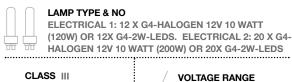

### DESCRIPTION

Elongated spiraling art-chandelier inspired by galaxies. Made from lasercut stainless steel frames, chrome plated or lacqured, solid brass components, ballchain in several optional finishes. Illuminated by 20W G4-Halogen electrical systems one with 12 suspended glass balls and another with 20 surface mounted lamps on the spiraling metal frame. Ideal for a linear space or over a long table.