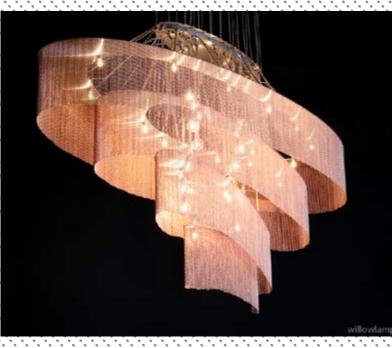

### DESCRIPTION

Elongated spiraling art-chandelier inspired by galaxies. Made from lasercut stainless steel frames, chrome plated or lacqured, solid brass components, ballchain in several optional finishes. Illuminated by 20W G4-Halogen electrical systems one with 12 suspended glass balls and another with 20 surface mounted lamps on the spiraling metal frame. Ideal for a linear space or over a long table.

### PRODUCT SIZE

IP RATING 52

QC RATING 21

PRODUCT MARKS &

RATINGS

SHADE SIZE: 1600X600W X 700H MM / TOTAL HEIGHT: 1200MM