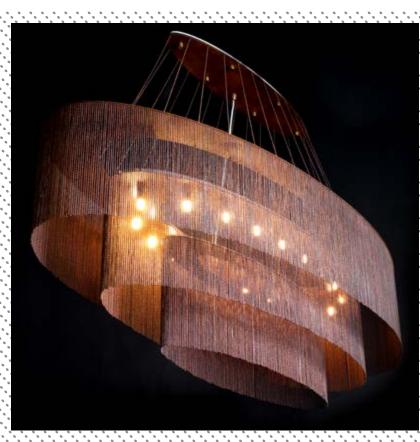

### DESCRIPTION

A suspended chandelier based on a modern classic chandelier design, an arrangement of three semitransparent elliptical volumes. Made from lasercut stainless steel frames, chrome plated or lacqured, solid brass components and ballchain in several optional finishes. Illuminated by 18 surface mounted G9 Halogen or LED lamps.

#### PRODUCT SIZE

SHADE SIZE: 1600X600W X 500H MM / TOTAL HEIGHT: 1000MM