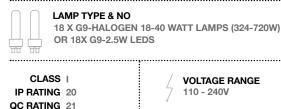

# ELLIPTICAL 3 TIER | ELLIPTICAL 3 TIER - 1600X600 - SUSPENDED | ELLI-3T-1600-S



### DESCRIPTION

A suspended chandelier based on a modern classic chandelier design, an arrangement of three semitransparent elliptical volumes. Made from lasercut stainless steel frames, chrome plated or lacqured, solid brass components and ballchain in several optional finishes. Illuminated by 18 surface mounted G9 Halogen or LED lamps.

#### PRODUCT SIZE

SHADE SIZE: 1600X600W X 500H MM / TOTAL HEIGHT: 1000MM

#### PACKAGING DIMENSIONS

1760MM(W) X 800MM(L) X 390MM(H)



WEIGHT 25KG PACKED 37KG WEIGHT

CUSTOMISE DIMENSIONS

#### **TECHNICAL DRAWING**



ADDITIONAL COMMENTS

## INTERACT

PRODUCT MARKS &

RATINGS

#### SELECT COLOUR

| SELEC | I COLOUN        |           | ADDITIONAL COMMENTO |
|-------|-----------------|-----------|---------------------|
|       | SILVER *        | Α         |                     |
|       | BRASS *         | В         |                     |
|       | COPPER *        |           |                     |
|       | SMOKE *         |           |                     |
|       | MIXED METALIC * | LAMP TYPE |                     |
|       | RUST *          |           |                     |
|       | WHITE           |           |                     |
|       | RED             | QUANTITY  | WEB LINK DOWNLOAD   |
|       | BLAC