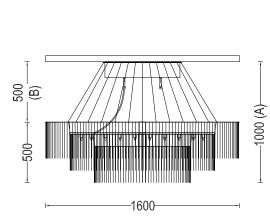

#### PRODUCT SIZE

SHADE SIZE: 1600X600W X 500H MM / TOTAL HEIGHT: 1000MM

#### **TECHNICAL DRAWING**

ADDITIONAL COMMENTS