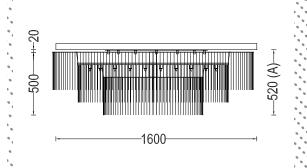

#### PRODUCT SIZE

SHADE SIZE: 1600X600W X 500H MM / TOTAL HEIGHT: 520MM

**TECHNICAL DRAWING** 