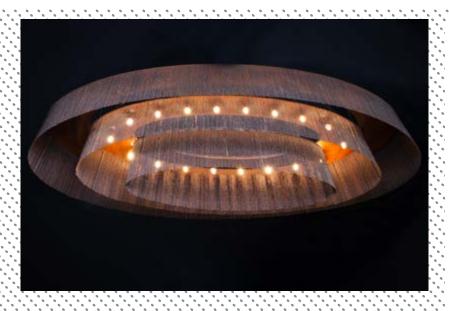

### DESCRIPTION

A ceiling mounted chandelier based on a modern classic chandelier design, an arrangement of three semi-transparent elliptical volumes. Made from lasercut stainless steel frames, chrome plated or lacqured, solid brass components and ballchain in several optional finishes. Illuminated by 18 surface mounted G9 Halogen or LED lamps.

#### PRODUCT SIZE

SHADE SIZE: 1600X600W X 500H MM / TOTAL HEIGHT: 520MM