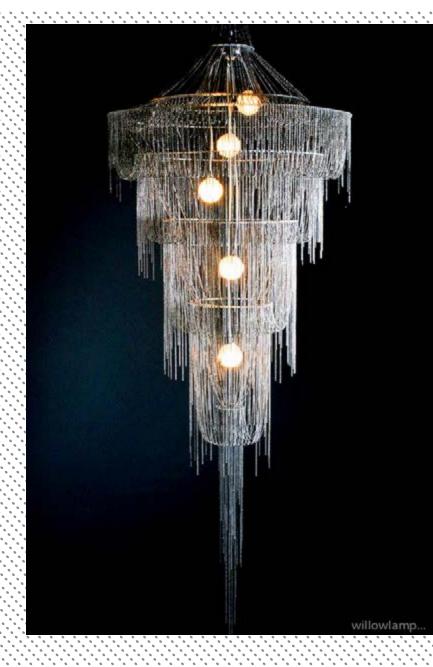

## DESCRIPTION

Several cascading rings of stainless steel frames. Made from lasercut stainless steel frames, chrome plated or lacqured, solid brass components and ballchain in several optional finishes. Illuminated by 5 G9 Halogen lamps in 5 suspended pyrex glass balls in a spiraling formation.

# PRODUCT SIZE

m

PRODUCT MARKS &

RATINGS

SHADE SIZE: 700W X 1900H MM / TOTAL HEIGHT: 2150MM

.....

.....