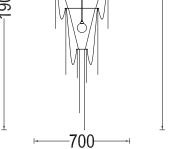

# PRODUCT SIZE

m

PRODUCT MARKS &

RATINGS

SHADE SIZE: 700W X 1900H MM / TOTAL HEIGHT: 2150MM

.....

.....

# 900 (B)

**TECHNICAL DRAWING** 

2150 (A)-

INTERACT

SILVER \* BRASS \* COPPER \*

SMOKE \*

RUST \*

RED BLACK