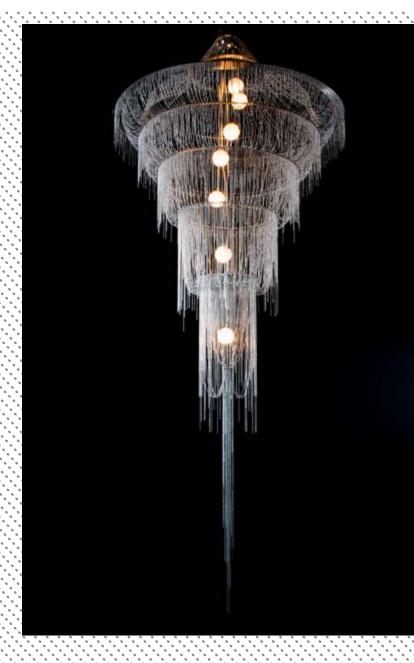

### DROPLET | DROPLET - 1000 | DROPLET-1000-S

### DESCRIPTION

Several cascading rings of stainless steel frames. Made from lasercut stainless steel frames, chrome plated or lacqured, solid brass components and ballchain in several optional finishes. Illuminated by 7 G9 Halogen lamps in 7 suspended pyrex glass balls in a spiraling formation. Suitable for a double volumed space only.

### PRODUCT SIZE

IP RATING 54

QC RATING 21

PRODUCT MARKS &

RATINGS

SHADE SIZE:1000W X 2430 MM / TOTAL HEIGHT: 2700MM

.....