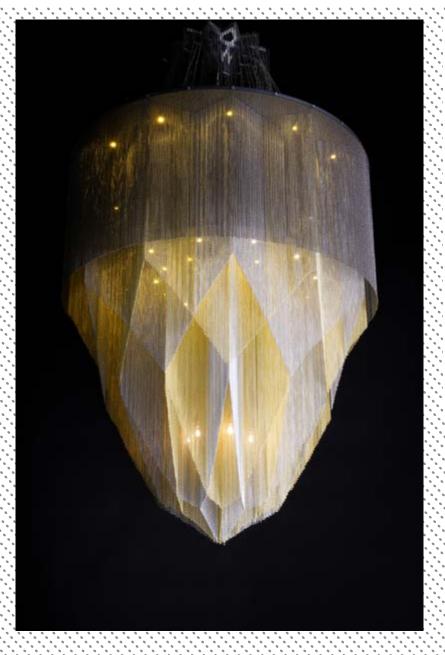

# DESCRIPTION

A sleeker simplified Crystalline version of the mandala No.1. Illuminated by 42 surface mounted and suspended LED Lamps.

### PRODUCT SIZE

SHADE SIZE: 1000W X 1225H MM / TOTAL HEIGHT: 1725MM