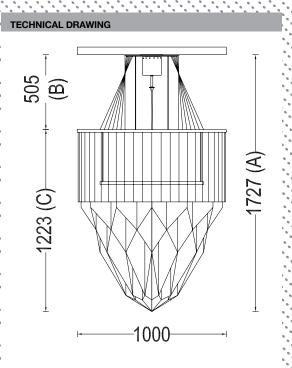

### PRODUCT SIZE

SHADE SIZE: 1000W X 1225H MM / TOTAL HEIGHT: 1725MM

#### PACKAGING DIMENSIONS

1140MM(W) X 1140MM(L) X 390MM(H)