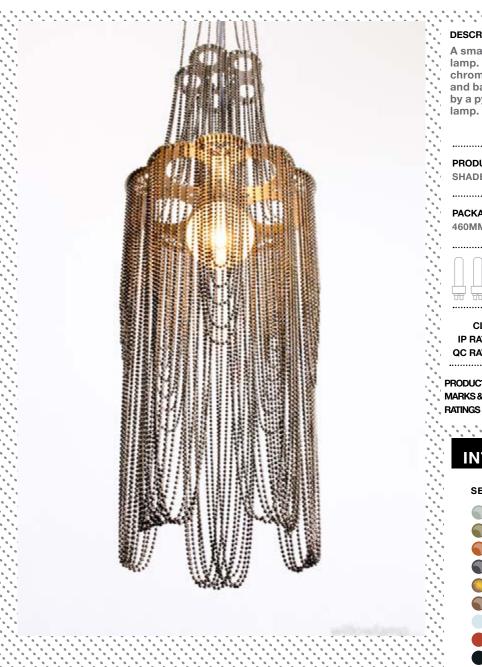

### DESCRIPTION

A small 'flower-bud' like miniture chandelier pendant lamp. Made from lasercut stainless steel frames, chrome plated or lacqured, solid brass components and ballchain in several optional finishes. Illuminated by a pyrex glass ball containing a G9-Halogen or LED

#### PRODUCT SIZE

SHADE SIZE: 200W X 650H MM / TOTAL HEIGHT: 900MM