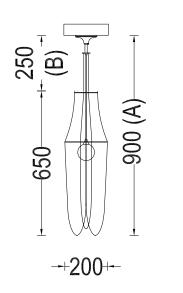

#### PRODUCT SIZE

SHADE SIZE: 200W X 650H MM / TOTAL HEIGHT: 900MM

## **TECHNICAL DRAWING**