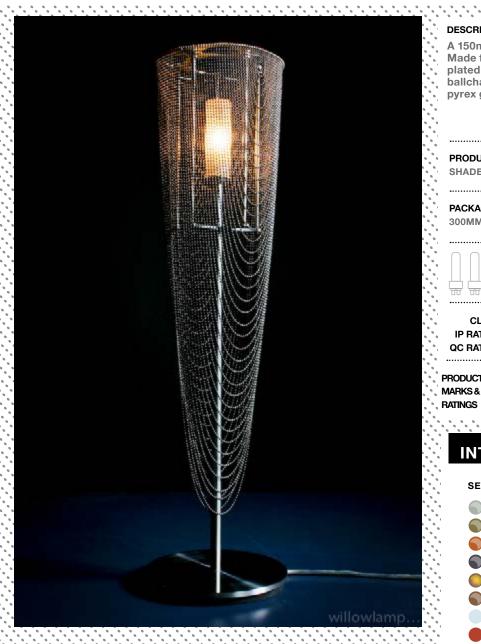

# CIRCULAR POD | CIRCULAR POD 150 TABLE LAMP | CIR-POD-150(SML)-TBL

# DESCRIPTION

A 150mm Dia. simple classic 'circular-pod' table lamp. Made from lasercut stainless steel frames, chrome plated or lacqured, solid brass components and ballchain in several optional finishes. Illuminated by a pyrex glass ball containing a G9-Halogen or LED lamp.

### PRODUCT SIZE

SHADE SIZE: 150W X 350-520H MM / TOTAL HEIGHT: 620MM