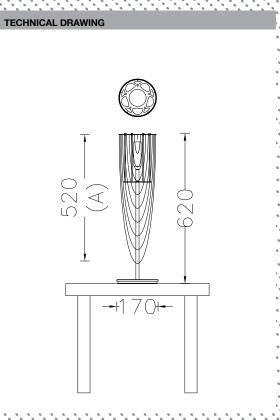

### PRODUCT SIZE

SHADE SIZE: 150W X 350-520H MM / TOTAL HEIGHT: 620MM

#### PACKAGING DIMENSIONS

300MM(W) X 300MM(L) X 800MM(H)

**PRODUCT** 