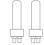

## LAMP TYPE & NO

1 X G9-HALOGEN 18-40 WATT LAMPS (40W) OR 1X G9-2.5W LED

CLASS II

IP RATING 20 QC RATING 21

**VOLTAGE RANGE** 112 - 240V