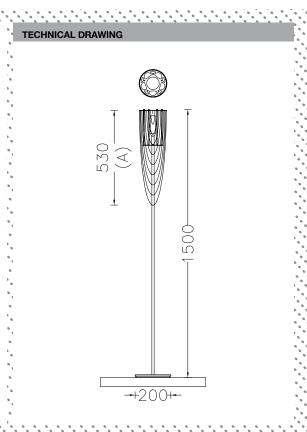

## DESCRIPTION A 400mm Dia. simple classic 'circular-pod' standing lamp. Made from lasercut stainless steel frames, chrome plated or lacqured, solid brass components and ballchain in several optional finishes. Illuminated by a pyrex glass ball containing a G9-Halogen or LED PRODUCT SIZE SHADE SIZE: 150W X 350-520H MM / TOTAL HEIGHT: 1500MM PACKAGING DIMENSIONS 300MM(W) X 300MM(L) X 1680MM(H) LAMP TYPE & NO 1 X G9-HALOGEN 18-40 WATT LAMPS (40W) OR 1X **G9-2.5W LED**