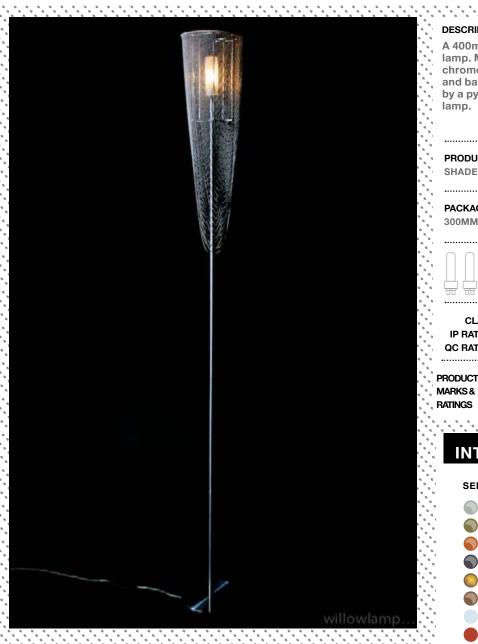

## DESCRIPTION A 400mm Dia. simple classic 'circular-pod' standing lamp. Made from lasercut stainless steel frames, chrome plated or lacqured, solid brass components and ballchain in several optional finishes. Illuminated by a pyrex glass ball containing a G9-Halogen or LED PRODUCT SIZE SHADE SIZE: 150W X 350-520H MM / TOTAL HEIGHT: 1500MM PACKAGING DIMENSIONS 300MM(W) X 300MM(L) X 1680MM(H) LAMP TYPE & NO 1 X G9-HALOGEN 18-40 WATT LAMPS (40W) OR 1X **G9-2.5W LED**