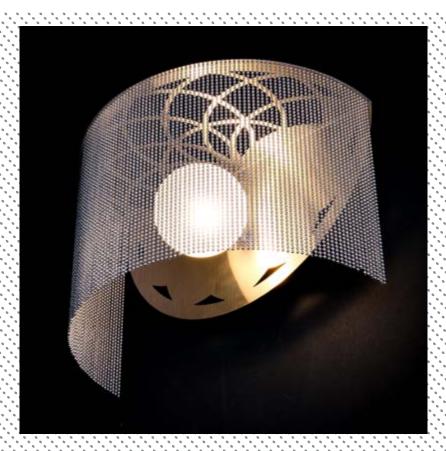

## SIMPLE LAMPS | CIRCULAR CROPPED - WALL SCONCE - 400 | CIR-CRO-400-WS

## DESCRIPTION An addition to our 'Circular Cropped' family. This simple elegant wall-sconce based on a circle folded in half at 90 degrees. The pattern of the frame above will cast dramatic shadows on the wall and ceiling above. Illuminated by 1x G9 Halogen/LED bulb within handmade clear or sandblasted pyrex glass ball with OR by 1x E12/14 or E26/E27 vintage style LED bulb. **PRODUCT SIZE** SHADE SIZE: 400 X 225W MM / TOTAL HEIGHT: 250MM PACKAGING DIMENSIONS