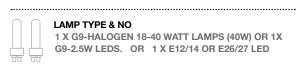

## DESCRIPTION An addition to our 'Circular Cropped' family. This simple elegant wall-sconce based on a circle folded in half at 90 degrees. The pattern of the frame above will cast dramatic shadows on the wall and ceiling above. Illuminated by 1x G9 Halogen/LED bulb within handmade clear or sandblasted pyrex glass ball with OR by 1x E12/14 or E26/E27 vintage style LED bulb. **PRODUCT SIZE** SHADE SIZE: 400 X 225W MM / TOTAL HEIGHT: 250MM PACKAGING DIMENSIONS