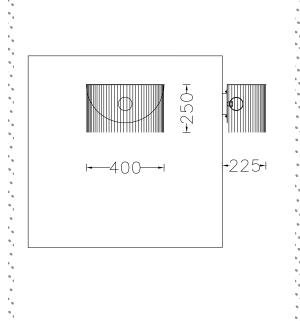

## DESCRIPTION An addition to our 'Circular Cropped' family. This simple elegant wall-sconce based on a circle folded in half at 90 degrees. The pattern of the frame above will cast dramatic shadows on the wall and ceiling above. Illuminated by 1x G9 Halogen/LED bulb within handmade clear or sandblasted pyrex glass ball with OR by 1x E12/14 or E26/E27 vintage style LED bulb. **PRODUCT SIZE** SHADE SIZE: 400 X 225W MM / TOTAL HEIGHT: 250MM PACKAGING DIMENSIONS

CLASS II IP RATING 20 QC RATING 21

**RATINGS** 

PRODUCT MARKS &

330MM(W) X 480MM(L) X 330MM(H)

WEIGHT 2.5KG PACKED 6KG WEIGHT

110-240V

**VOLTAGE RANGE** 

**TECHNICAL DRAWING** 