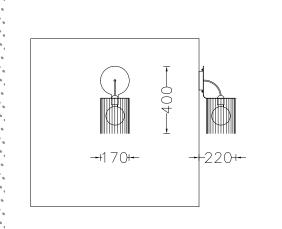

## PRODUCT SIZE

SHADE SIZE: 170 X 220W MM / TOTAL HEIGHT: 400MM

#### PACKAGING DIMENSIONS

310MM(W) X 310MM(L) X 350MM(H)