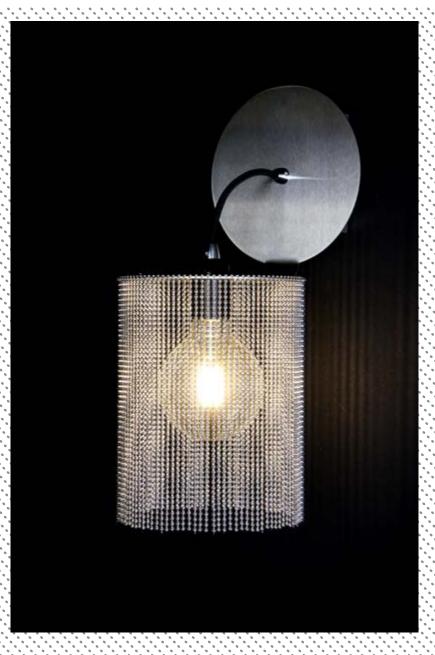

# 2 FOLDED CIRCLES | BOTTOMFOLD - WALL SCONCE - 170 | BOTTOMFOLD-170-WS

# DESCRIPTION This very simple petite wall-sconce based on 2 circles folded at 90 degrees to one another, with the wall plate above the light. Illuminated by 1x G9 Halogen/LED bulb within handmade clear or sandblasted pyrex glass ball with OR by 1x E27 vintage style LED bulb.

## PRODUCT SIZE

SHADE SIZE: 170 X 220W MM / TOTAL HEIGHT: 400MM