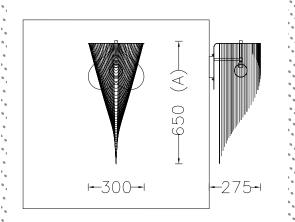

#### PRODUCT SIZE

SHADE SIZE: 300X275W MM / TOTAL HEIGHT: 650MM

### **TECHNICAL DRAWING**