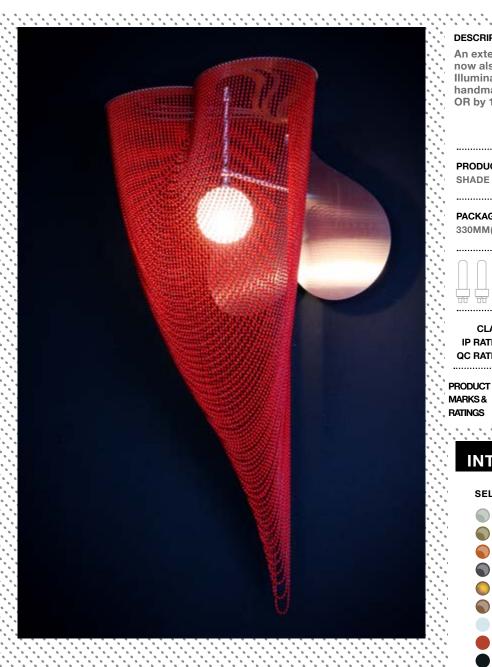

# BIGLOVE CLOVER | BIGLOVE CLOVER - WALL SCONCE - 300 | BIGLOVE-300-WS

### DESCRIPTION An extension of the existing BigLove clover collection

now also available as a matching wall sconce. Illuminated by 1x G9 Halogen/LED bulb within handmade clear or sandblasted pyrex glass ball with OR by 1x E27 vintage style LED bulb.

#### PRODUCT SIZE

SHADE SIZE: 300X275W MM / TOTAL HEIGHT: 650MM