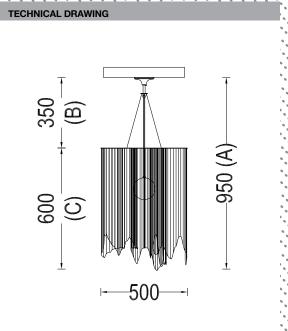

#### PRODUCT SIZE

SHADE SIZE: 500W X 600H MM / TOTAL HEIGHT: 950MM

#### PACKAGING DIMENSIONS

810MM(W) X 810MM(L) X 330MM(H)

PRODUCT