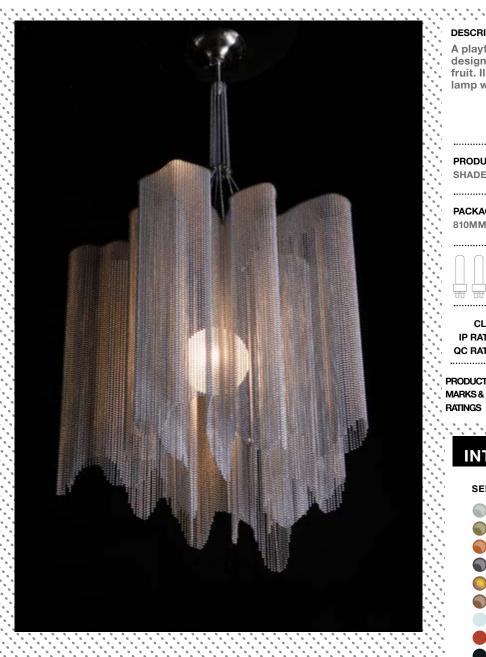

# A-PEAL | A-PEAL 1-TIER- SUSPENDED - 500 | A-PEAL-1T-500-S

### DESCRIPTION

A playful range of lamps named after the fact that the design is derived from the outline of peal of a citrus fruit. Illuminated by a single G9 Halogen or 3W LED lamp within a Pyrex glass ball.

#### PRODUCT SIZE

SHADE SIZE: 500W X 600H MM / TOTAL HEIGHT: 950MM